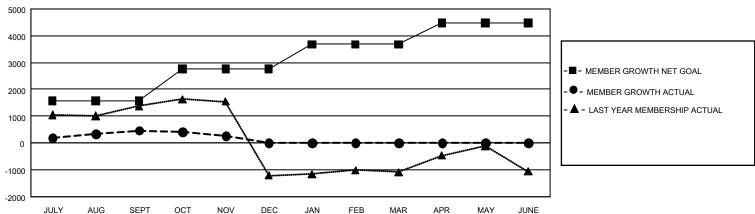

## GOALS AND ACTUAL MEMBERS CUMULATIVE

| DROPPED CLUBS: 16                 |       | 303 CLUBS OF 1,049 ADDED 1 OR<br>MORE NEW MEMBERS | GENDER DISTRIBUTION  MALE 26,645 (68.53%) |                 |        |
|-----------------------------------|-------|---------------------------------------------------|-------------------------------------------|-----------------|--------|
| DROPPED MEMBERS                   |       |                                                   | FEMALE                                    | 12,234 (31.47%) |        |
| DECEASED                          | 18    | CLICK HERE FOR CUMULATIVE                         | TOTAL FAMILY UNIT MEMBERS                 |                 | 18,023 |
| CLUB CANCELLED 257<br>OTHER 1,387 |       | MEMBERSHIP DATA                                   | FAMILY MEMBERS PAYING HALF DUES           |                 | 10,379 |
| TOTAL                             | 1,662 |                                                   |                                           |                 |        |

## GMT Constitutional Area 6, Group K

**GMT**: OPEN

REPORT DOES NOT INCLUDE CLUBS IN UNDISTRICTED AREAS.

| Clubs                 |               |           |               | Members               |                        |                         |                                                    |  |
|-----------------------|---------------|-----------|---------------|-----------------------|------------------------|-------------------------|----------------------------------------------------|--|
| RESULTS FOR 2019-2020 |               |           |               | RESULTS FOR 2019-2020 |                        |                         |                                                    |  |
| QUARTER               | NEW CLUB GOAL | NEW CLUBS | DROPPED CLUBS | QUARTER MEME          | BER GROWTH NET<br>GOAL | MEMBER GROWTH<br>ACTUAL | DROPPED<br>MEMBERS ACTUAL<br>(including transfers) |  |
| JULY/AUG/SEPT         | 174           | 39        | 13            | JULY/AUG/SEPT         | 4,725                  | 1,707                   | 1,159                                              |  |
| OCT/NOV/DEC           | 81            | 5         | 3             | OCT/NOV/DEC           | 3,540                  | 338                     | 505                                                |  |
| JAN/FEB/MAR           | 63            | 0         | 0             | JAN/FEB/MAR           | 2,775                  | 0                       | 0                                                  |  |
| APR/MAY/JUNE          | 36            | 0         | 0             | APR/MAY/JUNE          | 2,385                  | 0                       | 0                                                  |  |