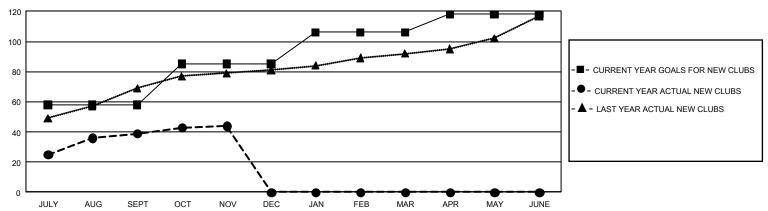

## GOALS AND ACTUAL NEW CLUBS CUMULATIVE

## GMT Constitutional Area 6, Group K

**GMT**: OPEN

REPORT DOES NOT INCLUDE CLUBS IN UNDISTRICTED AREAS.

| Clubs                 |               |           |               | Members               |                        |                         |                                                    |  |
|-----------------------|---------------|-----------|---------------|-----------------------|------------------------|-------------------------|----------------------------------------------------|--|
| RESULTS FOR 2019-2020 |               |           |               | RESULTS FOR 2019-2020 |                        |                         |                                                    |  |
| QUARTER               | NEW CLUB GOAL | NEW CLUBS | DROPPED CLUBS | QUARTER MEME          | BER GROWTH NET<br>GOAL | MEMBER GROWTH<br>ACTUAL | DROPPED<br>MEMBERS ACTUAL<br>(including transfers) |  |
| JULY/AUG/SEPT         | 174           | 39        | 13            | JULY/AUG/SEPT         | 4,725                  | 1,707                   | 1,159                                              |  |
| OCT/NOV/DEC           | 81            | 5         | 3             | OCT/NOV/DEC           | 3,540                  | 338                     | 505                                                |  |
| JAN/FEB/MAR           | 63            | 0         | 0             | JAN/FEB/MAR           | 2,775                  | 0                       | 0                                                  |  |
| APR/MAY/JUNE          | 36            | 0         | 0             | APR/MAY/JUNE          | 2,385                  | 0                       | 0                                                  |  |